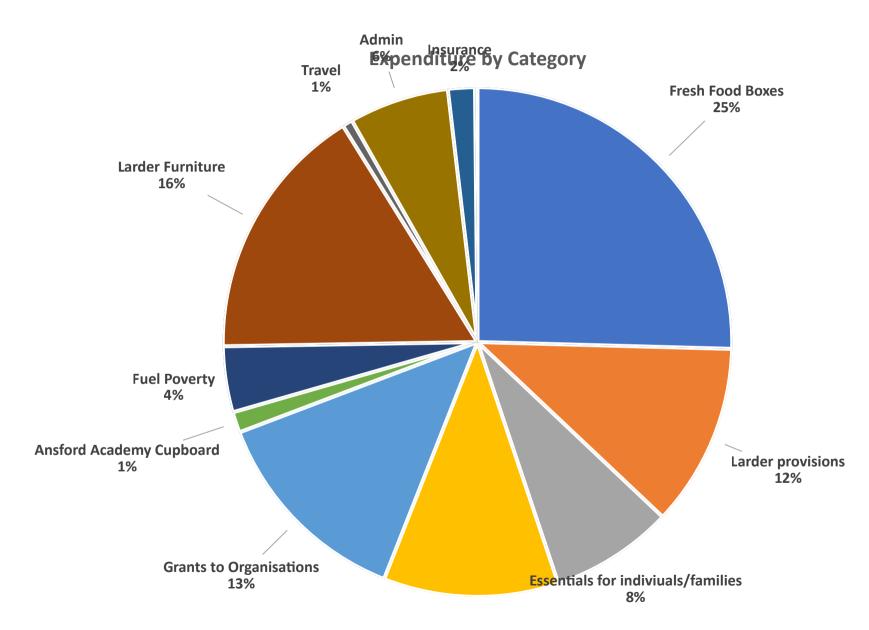

| To show more clearly how expenditure was made, the expenditure has been |             |  |  |  |
|-------------------------------------------------------------------------|-------------|--|--|--|
| broken down into cleaer catgories.                                      |             |  |  |  |
| Category                                                                | Expenditure |  |  |  |
| Fresh Food Boxes                                                        | £3,313      |  |  |  |
| Larder provisions                                                       | £1,513      |  |  |  |
| Essentials for indiviuals/families                                      | £1,019      |  |  |  |
| Grants to Indivduals                                                    | £1,449      |  |  |  |
| Grants to Organisations                                                 | £1,727      |  |  |  |
| Ansford Academy Cupboard                                                | £172        |  |  |  |
| Fuel Poverty                                                            | £545        |  |  |  |
| Larder Furniture                                                        | £2,137      |  |  |  |
| Travel                                                                  | £85         |  |  |  |
| Admin                                                                   | £827        |  |  |  |
| Insurance                                                               | £223        |  |  |  |
| Fees                                                                    | £20         |  |  |  |
| Total                                                                   | £13,030     |  |  |  |
|                                                                         |             |  |  |  |