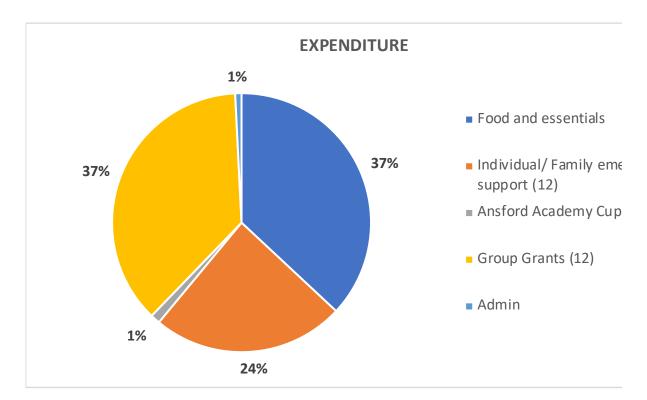

| EXPENDITURE                               | 14061 |
|-------------------------------------------|-------|
|                                           |       |
| Food and essentials                       | 5114  |
| Individual/ Family emergency support (12) | 3329  |
| Ansford Academy Cupboard                  | 167   |
| Group Grants (12)                         | 5118  |
| Admin                                     | 109   |
| Insurance                                 | 224   |

Food and Essentials includes: Fresh Food Boxes Emergency Food Boxes Supplies for Community Larder

Group Grants include
Carymoor Environmental Trust
Cygnets Majorettes
Carnival Club
Toddler Group
Carymarsh Nature Reserve
Alloltment Association
Cary Carers
Primary Scool Panto
Cary Choir
Town Larder Furniture
Womens Institute
Rangers Netball Club