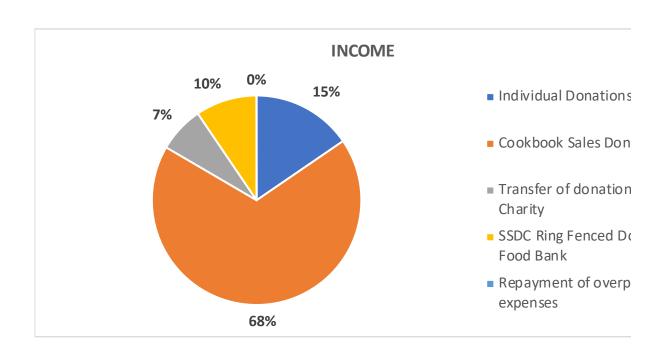

| INCOME                               | Credit |
|--------------------------------------|--------|
| Individual Donations                 | 3266   |
| Cookbook Sales Donation              | 14369  |
| Transfer of donations Town Charity   | 1500   |
| SSDC Ring Fenced Donation Food Bank  | 2000   |
| Repayment of overpaid expenses       | 5      |
|                                      | 21140  |
| Individual donations above include   |        |
| Individual Support Ring Fenced £1200 |        |
| Fuel Poverty Support Ring Fence £200 |        |